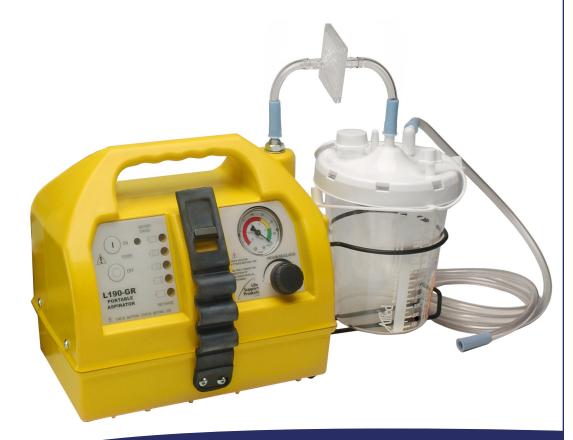

The **Allied Healthcare L190-GR** is a portable suction unit designed to provide general suction. This aspirator is equipped with a high efficiency bacteria filter. This filter prevents fluid and aerosol contamination of mobile and portable suction unit. The Filter features a hydrophobic, microporous membrane, which filters a maximum of 0.3 micron particles in the air, and protects the suction pump from canister overflow.

## Features

- Operating time on battery power: 75 minutes.
- 10.6 lbs.
- Flow Rate: Open flow > 30 LPM @ STP
- Vacuum Range: 2.0 to 21.6 in Hg @ STP

SOMA TECH INTL • 166 HIGHLAND PARK DRIVE • BLOOMFIELD, CT 06002 • USA PHONE: 1.800.GET.SOMA • WWW.SOMATECHNOLOGY.COM • EMAIL: SOMA@SOMATECHNOLOGY.COM

## Specifications

| Dimensions    | Height: 9.4" (23.8 cm)<br>Width (To end of DCU holder): 15.5" (39.37 cm)<br>Depth: 7.5" (19.05 cm)<br>Weight: 10.6 lbs (4.8 kg)                                                                                                           |
|---------------|-------------------------------------------------------------------------------------------------------------------------------------------------------------------------------------------------------------------------------------------|
| Motor & Pump  | DC<br>1/32th H.P. Permanent Magnet<br>Single cylinder oil-less diaphragm pump                                                                                                                                                             |
| General       | Vacuum Range: 2.0 to 21.6 in Hg (25 mm Hg to 550 mm Hg) @ STP<br>Flow Rate: Open flow > 30 LPM @ STP                                                                                                                                      |
| Battery       | Type: Sealed lead acid, rechargeable<br>Operation Time: 75 minutes @ max load<br>Charge Time: 6 hours                                                                                                                                     |
| Power         | Charging: 12.0 – 16.0 VDC, 1.0A max.<br>Operating: 12.0 – 16.0 VDC, 3.4A max.<br>AC Power Supply: 115 VAC 50/60 Hz., 3.8 A max. – 230 VAC 50/60 Hz., 1.9 A max.                                                                           |
| Environmental | OperatingTemperature: -4 °F to 120 °F (-20° C to 50° C)Relative Humidity: 10% to 95% Non CondensingStorage / TransportTemperature: -40 °F to 140 °F (-40° C to 60° C)Relative Humidity: 10% to 95% Non CondensingPressure: 1 ATM + .5 ATM |
|               |                                                                                                                                                                                                                                           |
|               |                                                                                                                                                                                                                                           |